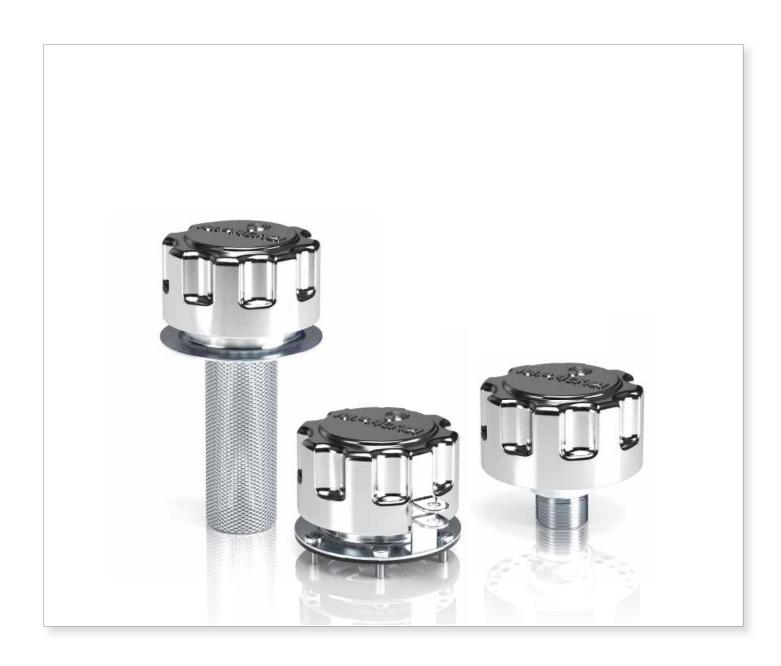

# TA 80 series

Metal oil filler and air breather filler cap

# Metal oil filler and air breather filler cap Flow rate up to 550 l/min

TA80 is a range of metal air breathers and filler caps for protection of the tank against the solid contamination contained into the air and filling of the fluid into the systems during the commissioning and maintenance procedures.

They are usually directly fitted on the tank. The robust design allows the use of these filters in any heavy-duty application.

#### **Available features:**

- Male threaded connections up to 3/4" and flanged connection with bayonet, for a maximum flow rate of 550 l/min
- Fine cellulose filtration, to get a good cleanliness level into the reservoir
- Pressurization valve with different setting, to guarantee a positive pressure into the tank in any application with metal or plastic tanks
- Padlock tab, to secure the air breather to the tank
- Filling basket, to hold the coarse contamination contained into the fluid and to diffuse the fluid flow into the tank

- Flange and anti-splash feature: Galvanized steel
- Seals: NBR
- Screws, Flange: Galvanized steel
- Chain, Ring: Brass
- Basket (only TA80B): Galvanized steel

## Weight

L 80 mm 0.33 kg L 100 mm 0.35 kg