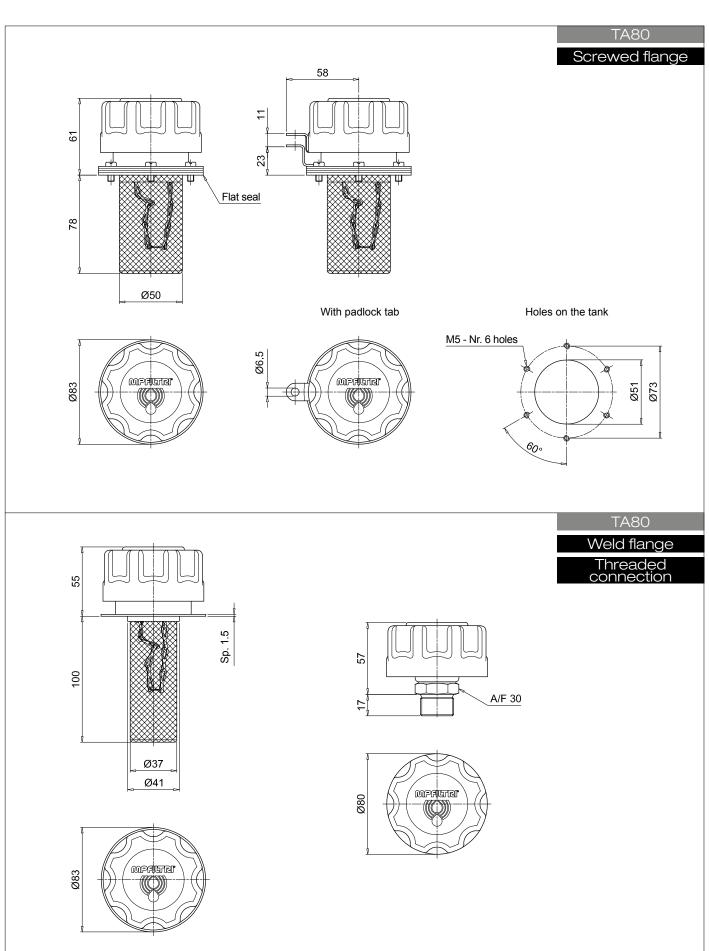

|     |  |  |
| 1                                                                             | L = 80 mm •                                                               |                           |      |   |    | Exec         | ution |              |     |  |  |
| 3                                                                             | L = 100 mm                                                                |                           |      |   |    | P01          | MP Fi | ltri standar | 'd  |  |  |
|                                                                               |                                                                           |                           |      |   |    | Pxx          | Custo | mized        |     |  |  |

## **Dimensions**